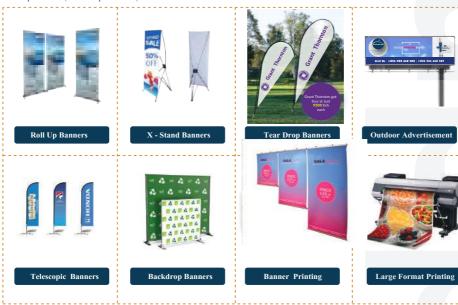

# **LARGE FORMAT**

PRINTING

Refers to print materials that are too large to be printed on the most readily available sizes of commercial printing presses. Eg

- Window and Wall Posters
- Maps, Diagrams and Charts
- Event Announcements
- Large Wall Calendars

- Store Displays
- Promotional Signage
- Child Growth Charts
- Standees
- Horizontal or Vertical Banners

# Large Format Printing Roll Up Banners | Backdrop Banners | X - Stand Banners etc